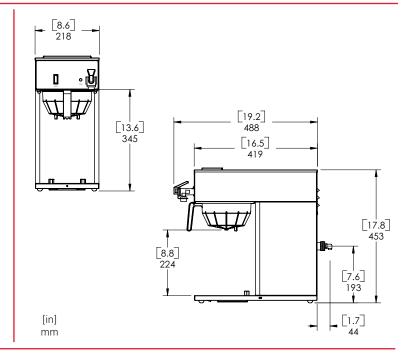

## AT-TC Features

- Brews directly into 64 oz. (1.9L) Vacuum Insulated Container (container sold separately)
- Space-saving front to back design 8-1/2"
   (22 cm) wide

| Specifications                 | Model AT-TC / AT-TCE                                      |
|--------------------------------|-----------------------------------------------------------|
| Volts/Watts/Amps               | AT-TC: 120V / 1780W / 14.8A<br>AT-TCE: 230V / 2300W / 10A |
| Brew Capacity                  | 75 oz (2.2 L)                                             |
| # Warmers                      | 0                                                         |
| Dimensions<br>(H x W x D)      | 17-3/4" x 8-1/2" x 16-1/2"<br>(45 cm x 22 cm x 42 cm)     |
| Machine Weight                 | 22 lbs. (10 kg)                                           |
| Ship Dimensions<br>(H x W x D) | 23-1/4" x 12-1/2" x 22-1/2"<br>(59 cm x 32 cm x 57 cm)    |
| Ship Weight                    | 28 lbs. (12.7 kg)                                         |
| Listings (pending)             | UL, NSF, (CE for E models only)                           |